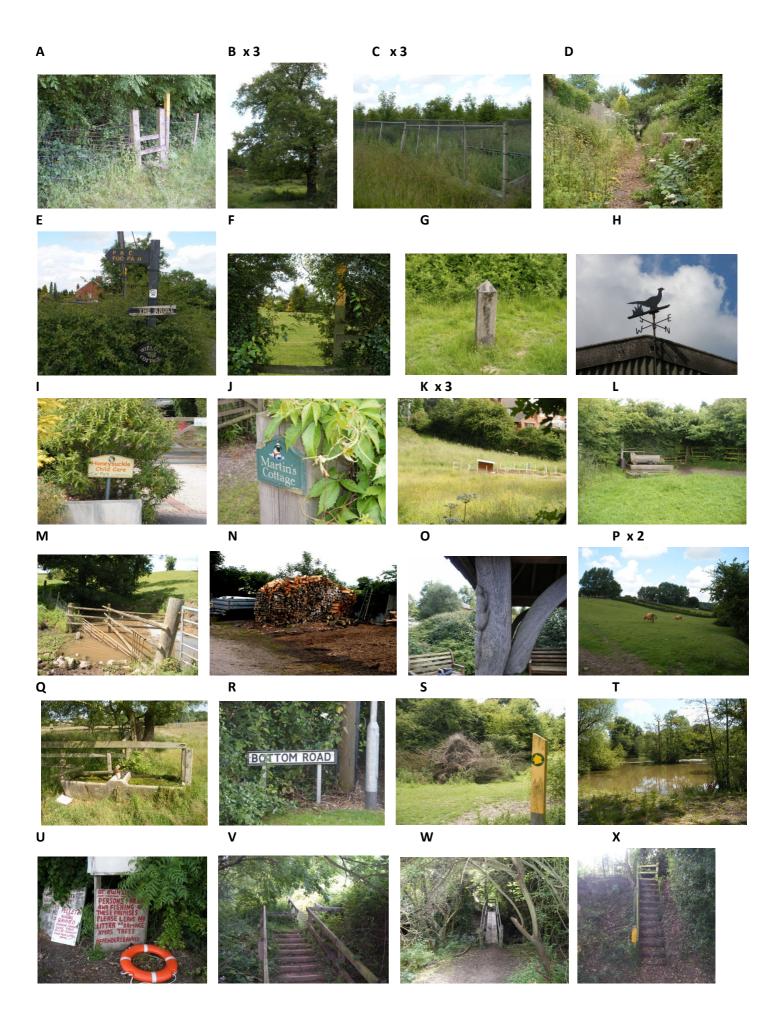

### Time taken:

| Control | Picture | Score |  |
|---------|---------|-------|--|
| 1       | QQ      | 20    |  |
| 2       | VV      | 10    |  |
| 3       | RR      | 10    |  |
| 4       | KK      | 10    |  |
| 5       | V       | 10    |  |
| 6       | BBB     | 30    |  |
| 7       | Q       | 10    |  |
| 8       | U       | 10    |  |
| 9       | F       | 10    |  |
| 10      | Υ       | 10    |  |
| 11      | ZZ      | 10    |  |
| 12      | YY      | 10    |  |
| 13      | J       | 10    |  |
| 14      | AA      | 10    |  |
| 15      | CCC     | 20    |  |
| 16      | S       | 10    |  |
| 17      | В       | 30    |  |
| 18      | EEE     | 20    |  |
| 19      | I       | 10    |  |
| 20      | L       | 10    |  |

| Control | Picture | Score |
|---------|---------|-------|
| 21      | TT      | 20    |
| 22      | E       | 10    |
| 23      | ВВ      | 10    |
| 24      | СС      | 10    |
| 25      | Z       | 20    |
| 26      | R       | 10    |
| 27      | FF      | 10    |
| 28      | К       | 30    |
| 29      | AA      | 10    |
| 30      | LL      | 10    |
| 31      | 00      | 10    |
| 32      | ннн     | 10    |
| 33      | GGG     | 10    |
| 34      | Т       | 10    |
| 35      | Α       | 10    |
| 36      | FFF     | 20    |
| 37      | W       | 10    |
| 38      | G       | 10    |
| 39      | М       | 10    |
| 40      | D       | 10    |
|         |         |       |

| Control         Picture         Score           41         P         20           42         C         30           43         H         10           44         N         10           45         JJ         10           46         PP         30           47         MM         20           48         UU         10           49         XX         10           50         II         10           51         HH         20           52         SS         20           53         GG         10           54         DDD         10           55         NN         10           56         EE         20           57         X         10           58         O         10 |         |         |       |  |  |
|----------------------------------------------------------------------------------------------------------------------------------------------------------------------------------------------------------------------------------------------------------------------------------------------------------------------------------------------------------------------------------------------------------------------------------------------------------------------------------------------------------------------------------------------------------------------------------------------------------------------------------------------------------------------------------------|---------|---------|-------|--|--|
| 42                                                                                                                                                                                                                                                                                                                                                                                                                                                                                                                                                                                                                                                                                     | Control | Picture | Score |  |  |
| 43       H       10         44       N       10         45       JJ       10         46       PP       30         47       MM       20         48       UU       10         49       XX       10         50       II       10         51       HH       20         52       SS       20         53       GG       10         54       DDD       10         55       NN       10         56       EE       20         57       X       10         58       O       10                                                                                                                                                                                                                   | 41      | Р       | 20    |  |  |
| 44       N       10         45       JJ       10         46       PP       30         47       MM       20         48       UU       10         49       XX       10         50       II       10         51       HH       20         52       SS       20         53       GG       10         54       DDD       10         55       NN       10         56       EE       20         57       X       10         58       O       10                                                                                                                                                                                                                                               | 42      | С       | 30    |  |  |
| 45 JJ 10 46 PP 30 47 MM 20 48 UU 10 49 XX 10 50 II 10 51 HH 20 52 SS 20 53 GG 10 54 DDD 10 55 NN 10 56 EE 20 57 X 10 58 O 10                                                                                                                                                                                                                                                                                                                                                                                                                                                                                                                                                           | 43      | Н       | 10    |  |  |
| 46       PP       30         47       MM       20         48       UU       10         49       XX       10         50       II       10         51       HH       20         52       SS       20         53       GG       10         54       DDD       10         55       NN       10         56       EE       20         57       X       10         58       O       10                                                                                                                                                                                                                                                                                                        | 44      | N       | 10    |  |  |
| 47 MM 20 48 UU 10 49 XX 10 50 II 10 51 HH 20 52 SS 20 53 GG 10 54 DDD 10 55 NN 10 56 EE 20 57 X 10 58 O 10                                                                                                                                                                                                                                                                                                                                                                                                                                                                                                                                                                             | 45      | IJ      | 10    |  |  |
| 48       UU       10         49       XX       10         50       II       10         51       HH       20         52       SS       20         53       GG       10         54       DDD       10         55       NN       10         56       EE       20         57       X       10         58       O       10                                                                                                                                                                                                                                                                                                                                                                  | 46      | PP      | 30    |  |  |
| 49       XX       10         50       II       10         51       HH       20         52       SS       20         53       GG       10         54       DDD       10         55       NN       10         56       EE       20         57       X       10         58       O       10                                                                                                                                                                                                                                                                                                                                                                                               | 47      | MM      | 20    |  |  |
| 50       II       10         51       HH       20         52       SS       20         53       GG       10         54       DDD       10         55       NN       10         56       EE       20         57       X       10         58       O       10                                                                                                                                                                                                                                                                                                                                                                                                                            | 48      | UU      | 10    |  |  |
| 51       HH       20         52       SS       20         53       GG       10         54       DDD       10         55       NN       10         56       EE       20         57       X       10         58       O       10                                                                                                                                                                                                                                                                                                                                                                                                                                                         | 49      | XX      | 10    |  |  |
| 52       SS       20         53       GG       10         54       DDD       10         55       NN       10         56       EE       20         57       X       10         58       O       10                                                                                                                                                                                                                                                                                                                                                                                                                                                                                      | 50      | II      | 10    |  |  |
| 53       GG       10         54       DDD       10         55       NN       10         56       EE       20         57       X       10         58       O       10                                                                                                                                                                                                                                                                                                                                                                                                                                                                                                                   | 51      | НН      | 20    |  |  |
| 54       DDD       10         55       NN       10         56       EE       20         57       X       10         58       O       10                                                                                                                                                                                                                                                                                                                                                                                                                                                                                                                                                | 52      | SS      | 20    |  |  |
| 55 NN 10 56 EE 20 57 X 10 58 O 10                                                                                                                                                                                                                                                                                                                                                                                                                                                                                                                                                                                                                                                      | 53      | GG      | 10    |  |  |
| 56     EE     20       57     X     10       58     O     10                                                                                                                                                                                                                                                                                                                                                                                                                                                                                                                                                                                                                           | 54      | DDD     | 10    |  |  |
| 57 X 10<br>58 O 10                                                                                                                                                                                                                                                                                                                                                                                                                                                                                                                                                                                                                                                                     | 55      | NN      | 10    |  |  |
| 58 O 10                                                                                                                                                                                                                                                                                                                                                                                                                                                                                                                                                                                                                                                                                | 56      | EE      | 20    |  |  |
|                                                                                                                                                                                                                                                                                                                                                                                                                                                                                                                                                                                                                                                                                        | 57      | Х       | 10    |  |  |
|                                                                                                                                                                                                                                                                                                                                                                                                                                                                                                                                                                                                                                                                                        | 58      | 0       | 10    |  |  |
| 59   DD   10                                                                                                                                                                                                                                                                                                                                                                                                                                                                                                                                                                                                                                                                           | 59      | DD      | 10    |  |  |
| 60 WW 30                                                                                                                                                                                                                                                                                                                                                                                                                                                                                                                                                                                                                                                                               | 60      | WW      | 30    |  |  |

#### **Notes:**

- ❖ Each photo is of a feature at the centre of the control circle, or is an aerial photo of the site, or is a view from the circle centre.
- ❖ There is an extensive network of public footpaths in this area. Some have become overgrown (nettles and brambles) in the last month, since the photos were taken.
- Domestic gardens have in places enclosed fields but the footpaths through them are still public.
- The bulls (imaginary or real) are friendly.
- Beware of crossing roads as traffic on some roads can be much faster than others.
- All car teams must have more than one member (a passenger must navigate)
- Remember to keep to footpaths, shut gates behind you and don't antagonise landowners