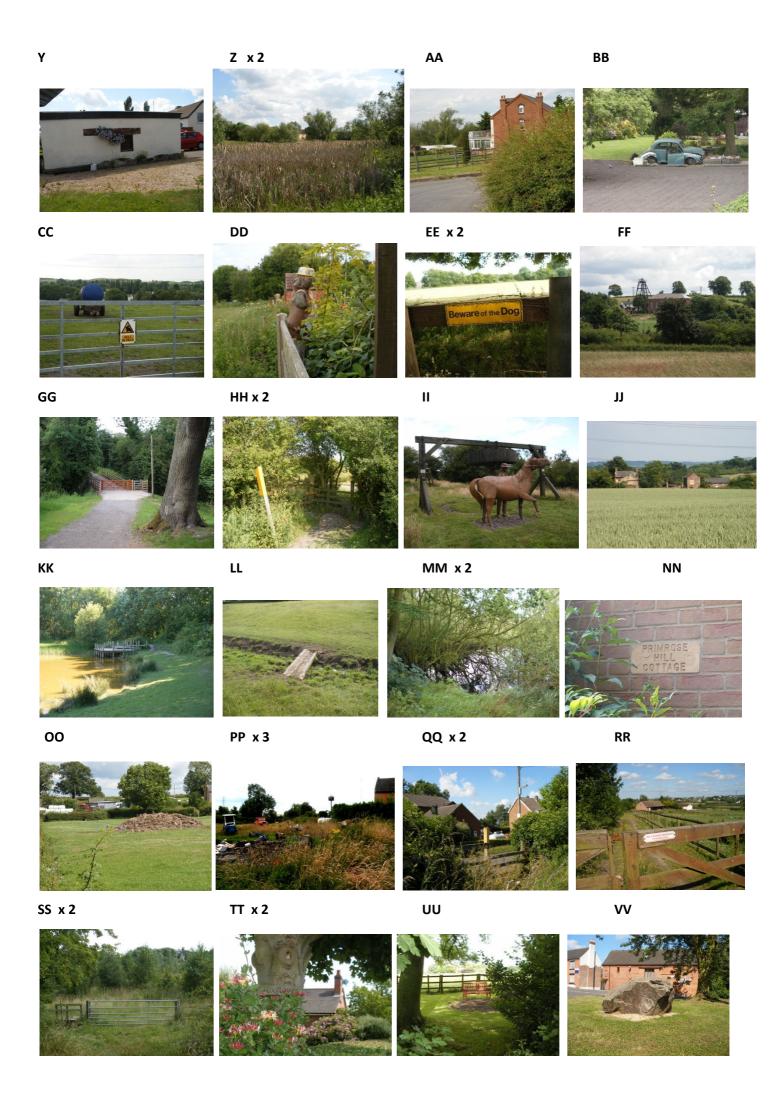

### Time taken:

| Control | Picture | Score |  |
|---------|---------|-------|--|
| 1       | QQ      | 20    |  |
| 2       | VV      | 10    |  |
| 3       | RR      | 10    |  |
| 4       | KK      | 10    |  |
| 5       | V       | 10    |  |
| 6       | BBB     | 30    |  |
| 7       | Q       | 10    |  |
| 8       | U       | 10    |  |
| 9       | F       | 10    |  |
| 10      | Υ       | 10    |  |
| 11      | ZZ      | 10    |  |
| 12      | YY      | 10    |  |
| 13      | J       | 10    |  |
| 14      | AA      | 10    |  |
| 15      | CCC     | 20    |  |
| 16      | S       | 10    |  |
| 17      | В       | 30    |  |
| 18      | EEE     | 20    |  |
| 19      | I       | 10    |  |
| 20      | L       | 10    |  |

| Control | Picture | Score |
|---------|---------|-------|
| 21      | TT      | 20    |
| 22      | E       | 10    |
| 23      | ВВ      | 10    |
| 24      | СС      | 10    |
| 25      | Z       | 20    |
| 26      | R       | 10    |
| 27      | FF      | 10    |
| 28      | К       | 30    |
| 29      | AA      | 10    |
| 30      | LL      | 10    |
| 31      | 00      | 10    |
| 32      | ннн     | 10    |
| 33      | GGG     | 10    |
| 34      | Т       | 10    |
| 35      | Α       | 10    |
| 36      | FFF     | 20    |
| 37      | W       | 10    |
| 38      | G       | 10    |
| 39      | М       | 10    |
| 40      | D       | 10    |
|         |         |       |

| Control         Picture         Score           41         P         20           42         C         30           43         H         10           44         N         10           45         JJ         10           46         PP         30           47         MM         20           48         UU         10           49         XX         10           50         II         10           51         HH         20           52         SS         20           53         GG         10           54         DDD         10           55         NN         10           56         EE         20           57         X         10           58         O         10 |         |         |       |  |  |
|----------------------------------------------------------------------------------------------------------------------------------------------------------------------------------------------------------------------------------------------------------------------------------------------------------------------------------------------------------------------------------------------------------------------------------------------------------------------------------------------------------------------------------------------------------------------------------------------------------------------------------------------------------------------------------------|---------|---------|-------|--|--|
| 42                                                                                                                                                                                                                                                                                                                                                                                                                                                                                                                                                                                                                                                                                     | Control | Picture | Score |  |  |
| 43       H       10         44       N       10         45       JJ       10         46       PP       30         47       MM       20         48       UU       10         49       XX       10         50       II       10         51       HH       20         52       SS       20         53       GG       10         54       DDD       10         55       NN       10         56       EE       20         57       X       10         58       O       10                                                                                                                                                                                                                   | 41      | Р       | 20    |  |  |
| 44       N       10         45       JJ       10         46       PP       30         47       MM       20         48       UU       10         49       XX       10         50       II       10         51       HH       20         52       SS       20         53       GG       10         54       DDD       10         55       NN       10         56       EE       20         57       X       10         58       O       10                                                                                                                                                                                                                                               | 42      | С       | 30    |  |  |
| 45 JJ 10 46 PP 30 47 MM 20 48 UU 10 49 XX 10 50 II 10 51 HH 20 52 SS 20 53 GG 10 54 DDD 10 55 NN 10 56 EE 20 57 X 10 58 O 10                                                                                                                                                                                                                                                                                                                                                                                                                                                                                                                                                           | 43      | Н       | 10    |  |  |
| 46       PP       30         47       MM       20         48       UU       10         49       XX       10         50       II       10         51       HH       20         52       SS       20         53       GG       10         54       DDD       10         55       NN       10         56       EE       20         57       X       10         58       O       10                                                                                                                                                                                                                                                                                                        | 44      | N       | 10    |  |  |
| 47 MM 20 48 UU 10 49 XX 10 50 II 10 51 HH 20 52 SS 20 53 GG 10 54 DDD 10 55 NN 10 56 EE 20 57 X 10 58 O 10                                                                                                                                                                                                                                                                                                                                                                                                                                                                                                                                                                             | 45      | IJ      | 10    |  |  |
| 48       UU       10         49       XX       10         50       II       10         51       HH       20         52       SS       20         53       GG       10         54       DDD       10         55       NN       10         56       EE       20         57       X       10         58       O       10                                                                                                                                                                                                                                                                                                                                                                  | 46      | PP      | 30    |  |  |
| 49       XX       10         50       II       10         51       HH       20         52       SS       20         53       GG       10         54       DDD       10         55       NN       10         56       EE       20         57       X       10         58       O       10                                                                                                                                                                                                                                                                                                                                                                                               | 47      | MM      | 20    |  |  |
| 50       II       10         51       HH       20         52       SS       20         53       GG       10         54       DDD       10         55       NN       10         56       EE       20         57       X       10         58       O       10                                                                                                                                                                                                                                                                                                                                                                                                                            | 48      | UU      | 10    |  |  |
| 51       HH       20         52       SS       20         53       GG       10         54       DDD       10         55       NN       10         56       EE       20         57       X       10         58       O       10                                                                                                                                                                                                                                                                                                                                                                                                                                                         | 49      | XX      | 10    |  |  |
| 52       SS       20         53       GG       10         54       DDD       10         55       NN       10         56       EE       20         57       X       10         58       O       10                                                                                                                                                                                                                                                                                                                                                                                                                                                                                      | 50      | II      | 10    |  |  |
| 53       GG       10         54       DDD       10         55       NN       10         56       EE       20         57       X       10         58       O       10                                                                                                                                                                                                                                                                                                                                                                                                                                                                                                                   | 51      | НН      | 20    |  |  |
| 54       DDD       10         55       NN       10         56       EE       20         57       X       10         58       O       10                                                                                                                                                                                                                                                                                                                                                                                                                                                                                                                                                | 52      | SS      | 20    |  |  |
| 55 NN 10 56 EE 20 57 X 10 58 O 10                                                                                                                                                                                                                                                                                                                                                                                                                                                                                                                                                                                                                                                      | 53      | GG      | 10    |  |  |
| 56     EE     20       57     X     10       58     O     10                                                                                                                                                                                                                                                                                                                                                                                                                                                                                                                                                                                                                           | 54      | DDD     | 10    |  |  |
| 57 X 10<br>58 O 10                                                                                                                                                                                                                                                                                                                                                                                                                                                                                                                                                                                                                                                                     | 55      | NN      | 10    |  |  |
| 58 O 10                                                                                                                                                                                                                                                                                                                                                                                                                                                                                                                                                                                                                                                                                | 56      | EE      | 20    |  |  |
|                                                                                                                                                                                                                                                                                                                                                                                                                                                                                                                                                                                                                                                                                        | 57      | Х       | 10    |  |  |
|                                                                                                                                                                                                                                                                                                                                                                                                                                                                                                                                                                                                                                                                                        | 58      | 0       | 10    |  |  |
| 59   DD   10                                                                                                                                                                                                                                                                                                                                                                                                                                                                                                                                                                                                                                                                           | 59      | DD      | 10    |  |  |
| 60 WW 30                                                                                                                                                                                                                                                                                                                                                                                                                                                                                                                                                                                                                                                                               | 60      | WW      | 30    |  |  |

#### **Notes:**

- ❖ Each photo is of a feature at the centre of the control circle, or is an aerial photo of the site, or is a view from the circle centre.
- ❖ There is an extensive network of public footpaths in this area. Some have become overgrown (nettles and brambles) in the last month, since the photos were taken.
- Domestic gardens have in places enclosed fields but the footpaths through them are still public.
- The bulls (imaginary or real) are friendly.
- Beware of crossing roads as traffic on some roads can be much faster than others.
- All car teams must have more than one member (a passenger must navigate)
- Remember to keep to footpaths, shut gates behind you and don't antagonise landowners