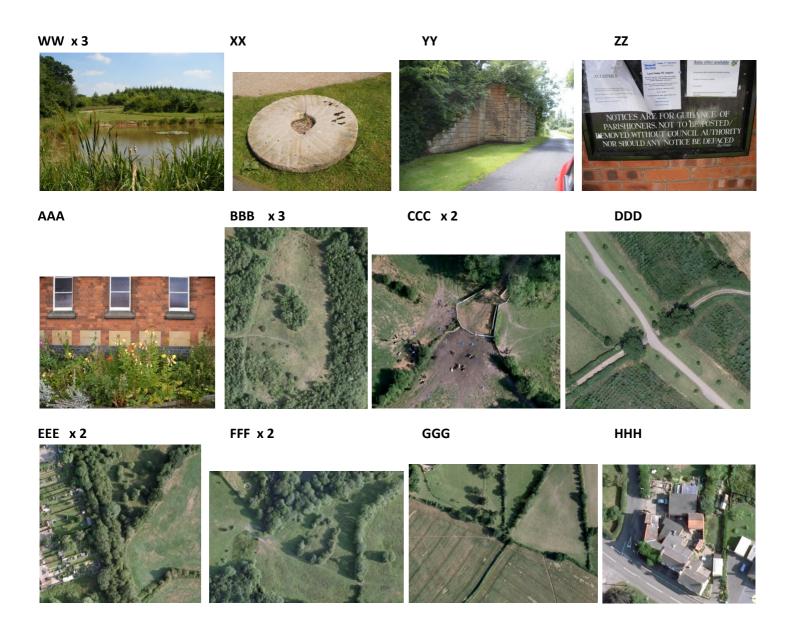

### Time taken:

| Control | Picture | Score |  |
|---------|---------|-------|--|
| 1       | QQ      | 20    |  |
| 2       | VV      | 10    |  |
| 3       | RR      | 10    |  |
| 4       | KK      | 10    |  |
| 5       | V       | 10    |  |
| 6       | BBB     | 30    |  |
| 7       | Q       | 10    |  |
| 8       | U       | 10    |  |
| 9       | F       | 10    |  |
| 10      | Υ       | 10    |  |
| 11      | ZZ      | 10    |  |
| 12      | YY      | 10    |  |
| 13      | J       | 10    |  |
| 14      | AA      | 10    |  |
| 15      | CCC     | 20    |  |
| 16      | S       | 10    |  |
| 17      | В       | 30    |  |
| 18      | EEE     | 20    |  |
| 19      | I       | 10    |  |
| 20      | L       | 10    |  |

| Control | Picture | Score |
|---------|---------|-------|
| 21      | TT      | 20    |
| 22      | E       | 10    |
| 23      | ВВ      | 10    |
| 24      | СС      | 10    |
| 25      | Z       | 20    |
| 26      | R       | 10    |
| 27      | FF      | 10    |
| 28      | К       | 30    |
| 29      | AA      | 10    |
| 30      | LL      | 10    |
| 31      | 00      | 10    |
| 32      | ннн     | 10    |
| 33      | GGG     | 10    |
| 34      | Т       | 10    |
| 35      | Α       | 10    |
| 36      | FFF     | 20    |
| 37      | W       | 10    |
| 38      | G       | 10    |
| 39      | М       | 10    |
| 40      | D       | 10    |
|         |         |       |

| Control         Picture         Score           41         P         20           42         C         30           43         H         10           44         N         10           45         JJ         10           46         PP         30           47         MM         20           48         UU         10           49         XX         10           50         II         10           51         HH         20           52         SS         20           53         GG         10           54         DDD         10           55         NN         10           56         EE         20           57         X         10           58         O         10 |         |         |       |  |  |
|----------------------------------------------------------------------------------------------------------------------------------------------------------------------------------------------------------------------------------------------------------------------------------------------------------------------------------------------------------------------------------------------------------------------------------------------------------------------------------------------------------------------------------------------------------------------------------------------------------------------------------------------------------------------------------------|---------|---------|-------|--|--|
| 42                                                                                                                                                                                                                                                                                                                                                                                                                                                                                                                                                                                                                                                                                     | Control | Picture | Score |  |  |
| 43       H       10         44       N       10         45       JJ       10         46       PP       30         47       MM       20         48       UU       10         49       XX       10         50       II       10         51       HH       20         52       SS       20         53       GG       10         54       DDD       10         55       NN       10         56       EE       20         57       X       10         58       O       10                                                                                                                                                                                                                   | 41      | Р       | 20    |  |  |
| 44       N       10         45       JJ       10         46       PP       30         47       MM       20         48       UU       10         49       XX       10         50       II       10         51       HH       20         52       SS       20         53       GG       10         54       DDD       10         55       NN       10         56       EE       20         57       X       10         58       O       10                                                                                                                                                                                                                                               | 42      | С       | 30    |  |  |
| 45 JJ 10 46 PP 30 47 MM 20 48 UU 10 49 XX 10 50 II 10 51 HH 20 52 SS 20 53 GG 10 54 DDD 10 55 NN 10 56 EE 20 57 X 10 58 O 10                                                                                                                                                                                                                                                                                                                                                                                                                                                                                                                                                           | 43      | Н       | 10    |  |  |
| 46       PP       30         47       MM       20         48       UU       10         49       XX       10         50       II       10         51       HH       20         52       SS       20         53       GG       10         54       DDD       10         55       NN       10         56       EE       20         57       X       10         58       O       10                                                                                                                                                                                                                                                                                                        | 44      | N       | 10    |  |  |
| 47 MM 20 48 UU 10 49 XX 10 50 II 10 51 HH 20 52 SS 20 53 GG 10 54 DDD 10 55 NN 10 56 EE 20 57 X 10 58 O 10                                                                                                                                                                                                                                                                                                                                                                                                                                                                                                                                                                             | 45      | IJ      | 10    |  |  |
| 48       UU       10         49       XX       10         50       II       10         51       HH       20         52       SS       20         53       GG       10         54       DDD       10         55       NN       10         56       EE       20         57       X       10         58       O       10                                                                                                                                                                                                                                                                                                                                                                  | 46      | PP      | 30    |  |  |
| 49       XX       10         50       II       10         51       HH       20         52       SS       20         53       GG       10         54       DDD       10         55       NN       10         56       EE       20         57       X       10         58       O       10                                                                                                                                                                                                                                                                                                                                                                                               | 47      | MM      | 20    |  |  |
| 50       II       10         51       HH       20         52       SS       20         53       GG       10         54       DDD       10         55       NN       10         56       EE       20         57       X       10         58       O       10                                                                                                                                                                                                                                                                                                                                                                                                                            | 48      | UU      | 10    |  |  |
| 51       HH       20         52       SS       20         53       GG       10         54       DDD       10         55       NN       10         56       EE       20         57       X       10         58       O       10                                                                                                                                                                                                                                                                                                                                                                                                                                                         | 49      | XX      | 10    |  |  |
| 52       SS       20         53       GG       10         54       DDD       10         55       NN       10         56       EE       20         57       X       10         58       O       10                                                                                                                                                                                                                                                                                                                                                                                                                                                                                      | 50      | II      | 10    |  |  |
| 53       GG       10         54       DDD       10         55       NN       10         56       EE       20         57       X       10         58       O       10                                                                                                                                                                                                                                                                                                                                                                                                                                                                                                                   | 51      | НН      | 20    |  |  |
| 54       DDD       10         55       NN       10         56       EE       20         57       X       10         58       O       10                                                                                                                                                                                                                                                                                                                                                                                                                                                                                                                                                | 52      | SS      | 20    |  |  |
| 55 NN 10 56 EE 20 57 X 10 58 O 10                                                                                                                                                                                                                                                                                                                                                                                                                                                                                                                                                                                                                                                      | 53      | GG      | 10    |  |  |
| 56     EE     20       57     X     10       58     O     10                                                                                                                                                                                                                                                                                                                                                                                                                                                                                                                                                                                                                           | 54      | DDD     | 10    |  |  |
| 57 X 10<br>58 O 10                                                                                                                                                                                                                                                                                                                                                                                                                                                                                                                                                                                                                                                                     | 55      | NN      | 10    |  |  |
| 58 O 10                                                                                                                                                                                                                                                                                                                                                                                                                                                                                                                                                                                                                                                                                | 56      | EE      | 20    |  |  |
|                                                                                                                                                                                                                                                                                                                                                                                                                                                                                                                                                                                                                                                                                        | 57      | Х       | 10    |  |  |
|                                                                                                                                                                                                                                                                                                                                                                                                                                                                                                                                                                                                                                                                                        | 58      | 0       | 10    |  |  |
| 59   DD   10                                                                                                                                                                                                                                                                                                                                                                                                                                                                                                                                                                                                                                                                           | 59      | DD      | 10    |  |  |
| 60 WW 30                                                                                                                                                                                                                                                                                                                                                                                                                                                                                                                                                                                                                                                                               | 60      | WW      | 30    |  |  |

#### **Notes:**

- ❖ Each photo is of a feature at the centre of the control circle, or is an aerial photo of the site, or is a view from the circle centre.
- ❖ There is an extensive network of public footpaths in this area. Some have become overgrown (nettles and brambles) in the last month, since the photos were taken.
- Domestic gardens have in places enclosed fields but the footpaths through them are still public.
- The bulls (imaginary or real) are friendly.
- Beware of crossing roads as traffic on some roads can be much faster than others.
- All car teams must have more than one member (a passenger must navigate)
- Remember to keep to footpaths, shut gates behind you and don't antagonise landowners